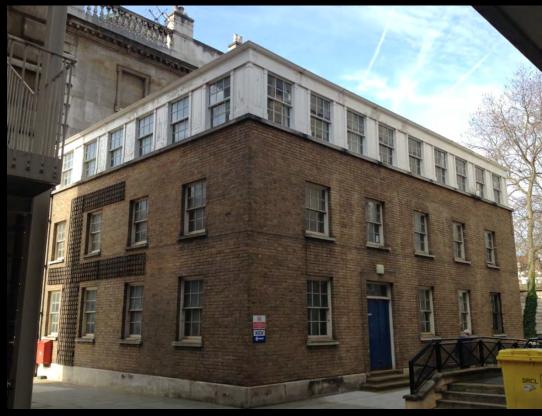

Site location plan

Aerial View

The Finance Building

St. Bartholomew's Hospital

South east and north west elevations - Approved 17 July 2014 (Ref.14/00319/FULL & 14/00320/LBC)

Proposed site plan - Approved 17 July 2014 (Ref.14/00319/FULL & 14/00320/LBC)