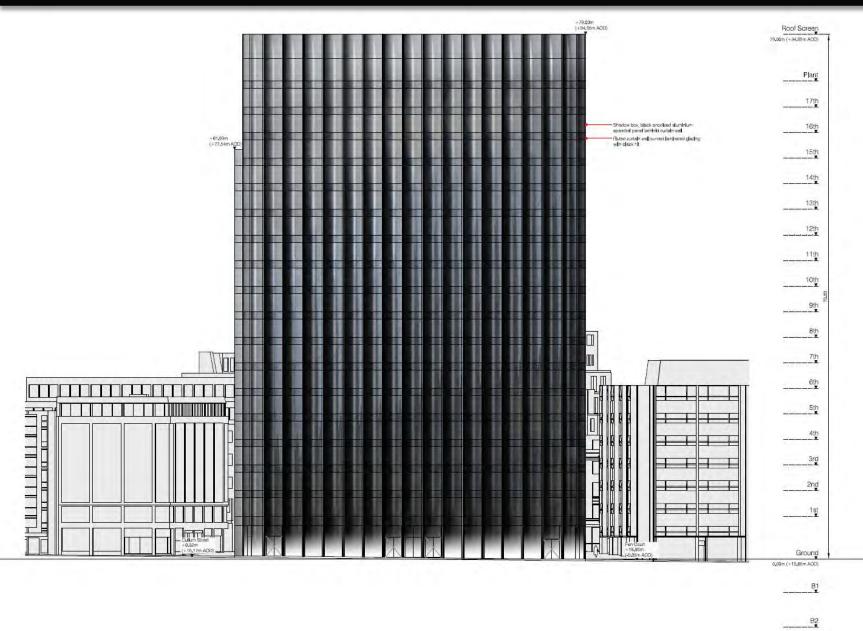

**Plantation Place** 

130 Fenchurch Street

View from interior 3m spacing fluted curtain wall- showing frit gradient effect

Façade details

Façade details

Existing & proposed views - from Fenchurch Street (East India Arms)