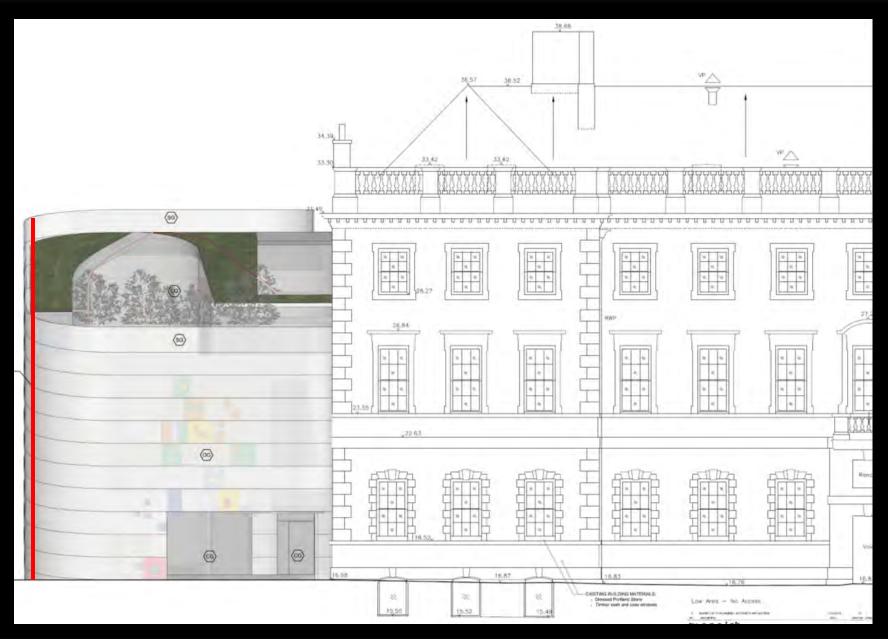

**Plantation Place** 

130 Fenchurch Street

View from interior 3m spacing fluted curtain wall- showing frit gradient effect

Façade details

Façade details

Existing & proposed views - from Fenchurch Street (East India Arms)