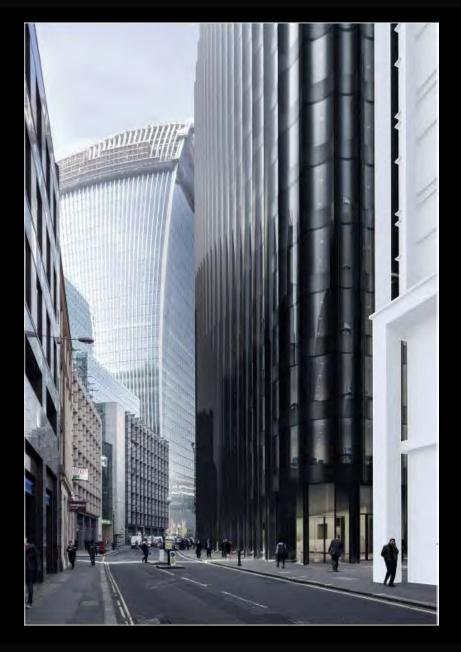

**Plantation Place** 

130 Fenchurch Street

View from interior 3m spacing fluted curtain wall- showing frit gradient effect

Façade details

Façade details

Existing & proposed views - from Fenchurch Street (East India Arms)

Proposed views - from Fenchurch Street & corner of Rood Lane/Fenchurch Street

Proposed views - from Cullum Street & Billiter Square

Existing view - from City Hall, Queen's Walk

Proposed view - from City Hall, Queen's Walk