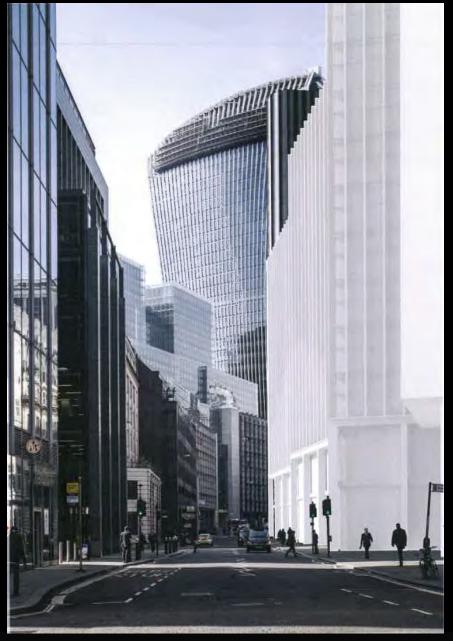

**Plantation Place** 

130 Fenchurch Street

View from interior 3m spacing fluted curtain wall- showing frit gradient effect

Façade details

Façade details

Existing & proposed views - from Fenchurch Street (East India Arms)