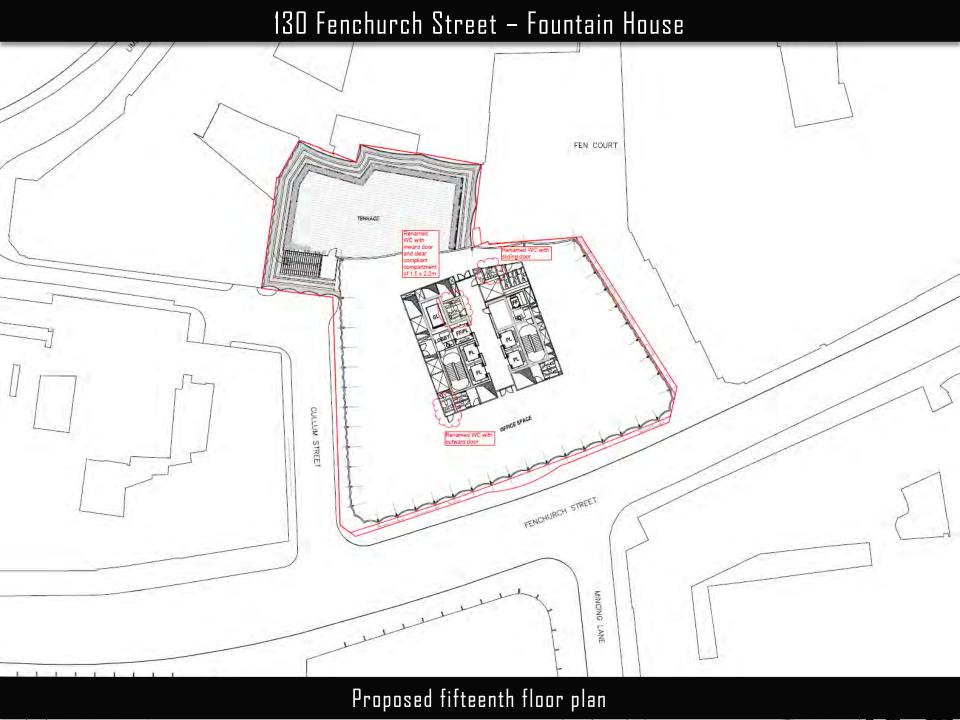

# 130 Fenchurch Street - Fountain House Willis Building FENCHURCH AVENUE Excess FENCHURCH STREET St Gabriel Fen Church Ward Bdy Minster House Clothworkers' Hall 30 to 32 DUNSTER COURT

Site location plan