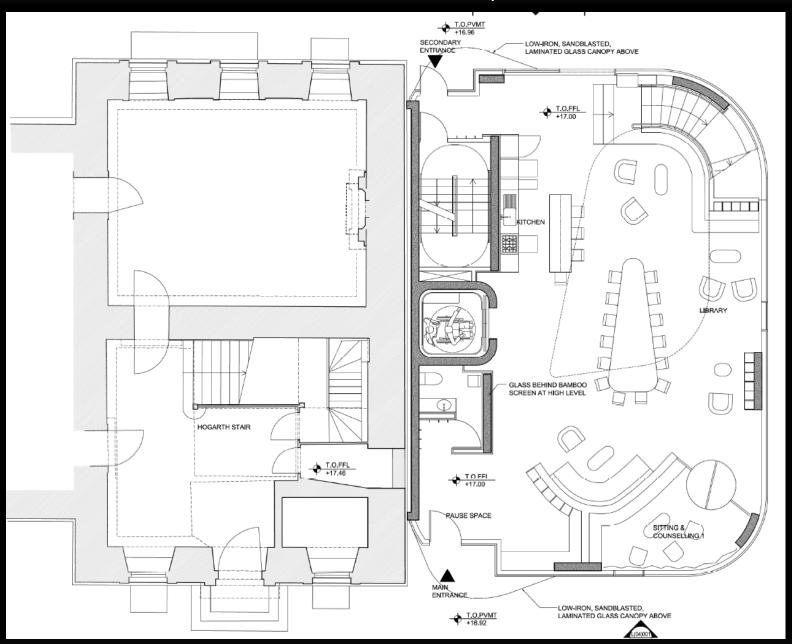

Ground floor plan - Approved 17 July 2014 (Ref.14/00319/FULL & 14/00320/LBC)

Proposed ground floor plan

Proposed first floor plan

Proposed second floor plan

Proposed south east elevation

Proposed north west elevation