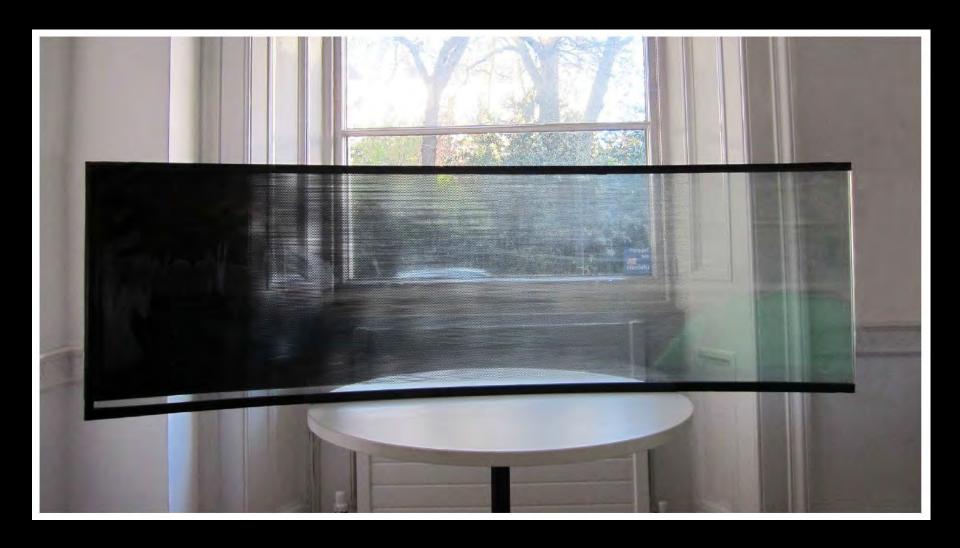

**Plantation Place** 

130 Fenchurch Street

View from interior 3m spacing fluted curtain wall- showing frit gradient effect

Façade details

Façade details

Existing & proposed views - from Fenchurch Street (East India Arms)