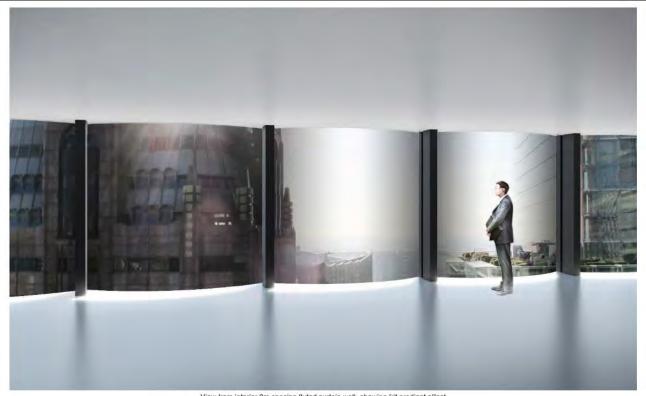

**Plantation Place** 

130 Fenchurch Street

View from interior 3m spacing fluted curtain wall- showing frit gradient effect

Façade details

Façade details

Existing & proposed views - from Fenchurch Street (East India Arms)