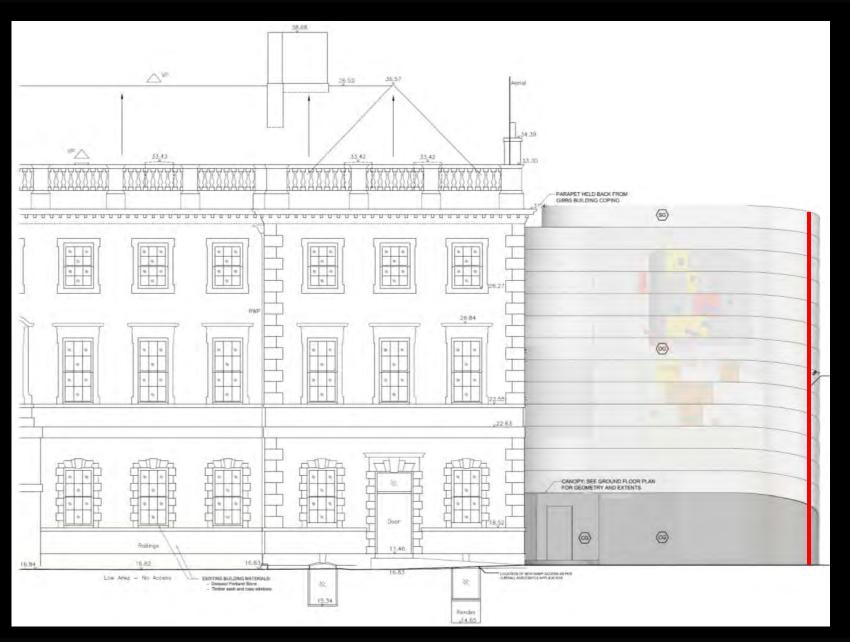

**Plantation Place** 

130 Fenchurch Street

View from interior 3m spacing fluted curtain wall- showing frit gradient effect

Façade details

Façade details

Existing & proposed views - from Fenchurch Street (East India Arms)