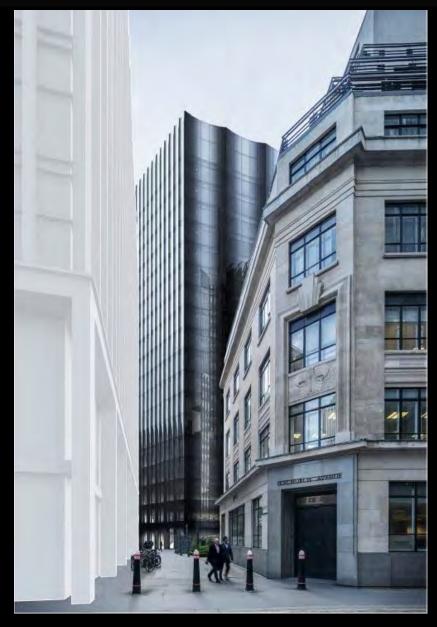

**Plantation Place** 

130 Fenchurch Street

View from interior 3m spacing fluted curtain wall- showing frit gradient effect

Façade details

Façade details

Existing & proposed views - from Fenchurch Street (East India Arms)