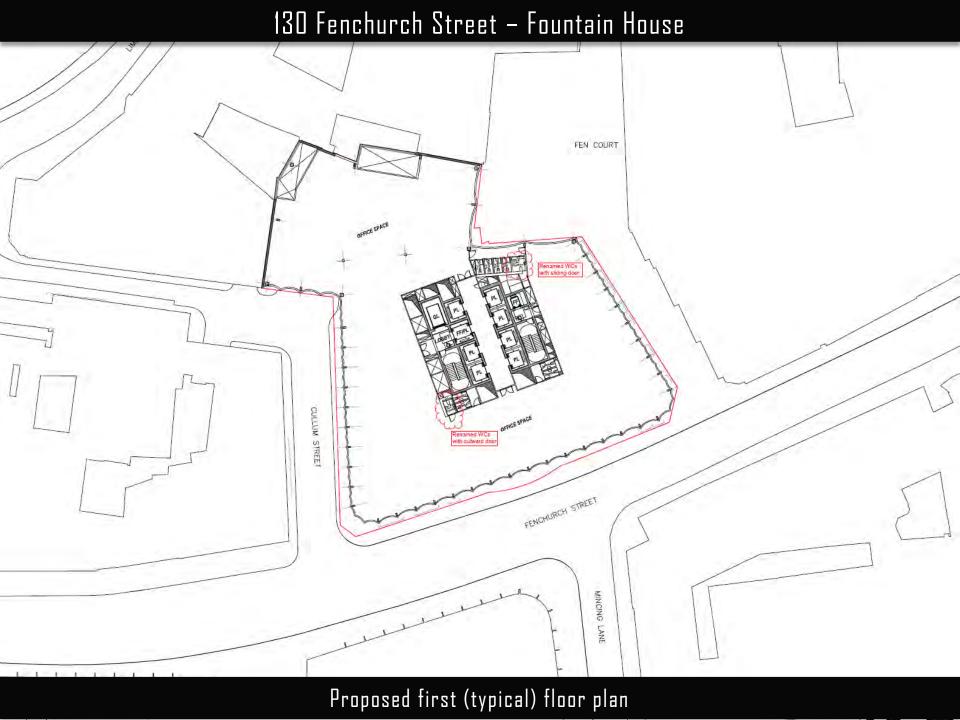

Ground floor plan - Approved 17 July 2014 (Ref.14/00319/FULL & 14/00320/LBC)

Proposed ground floor plan

Proposed first floor plan

Proposed second floor plan

Proposed south east elevation

Proposed north west elevation