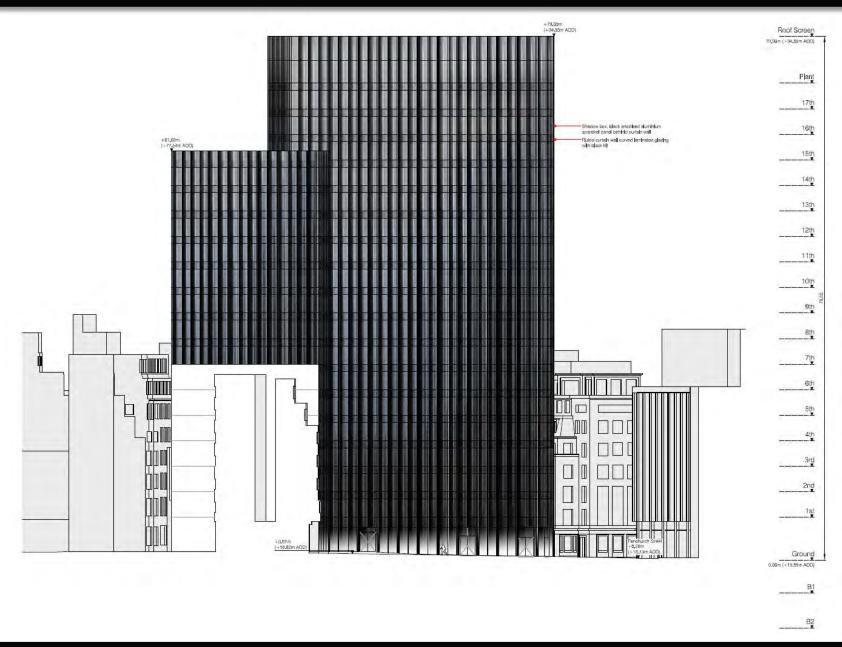

**Plantation Place** 

130 Fenchurch Street

View from interior 3m spacing fluted curtain wall- showing frit gradient effect

Façade details

Façade details

Existing & proposed views - from Fenchurch Street (East India Arms)