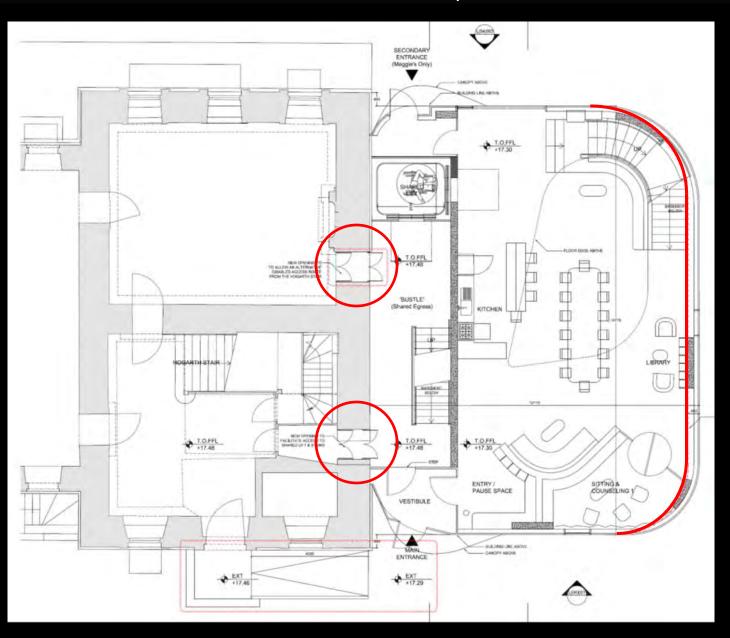

Ground floor plan - Approved 17 July 2014 (Ref.14/00319/FULL & 14/00320/LBC)

Proposed ground floor plan

Proposed first floor plan

Proposed second floor plan

Proposed south east elevation

Proposed north west elevation