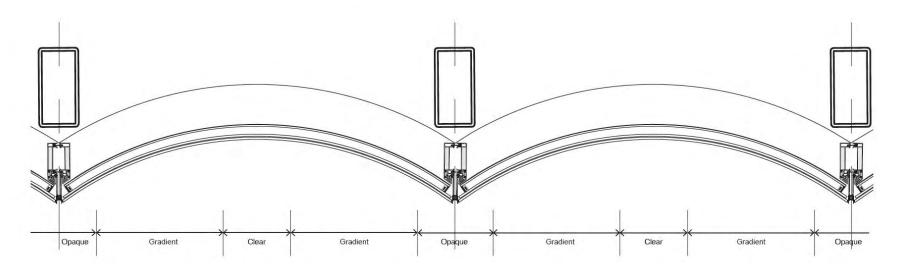

**Plantation Place** 

130 Fenchurch Street

View from interior 3m spacing fluted curtain wall- showing frit gradient effect

Façade details

Façade details

Existing & proposed views - from Fenchurch Street (East India Arms)