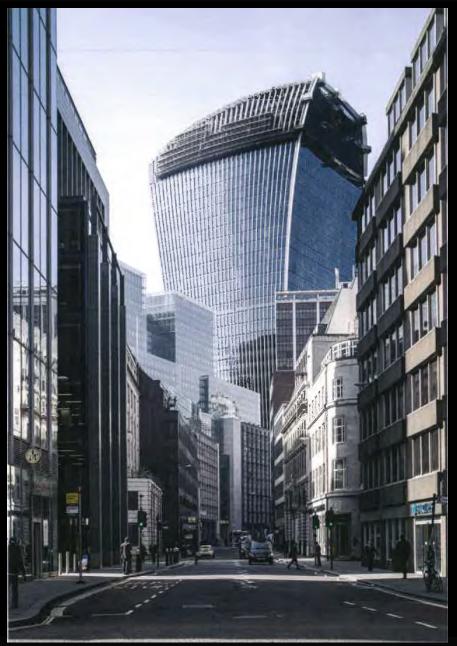

**Plantation Place** 

130 Fenchurch Street

View from interior 3m spacing fluted curtain wall- showing frit gradient effect

Façade details

Façade details

Existing & proposed views - from Fenchurch Street (East India Arms)

Proposed views - from Fenchurch Street & corner of Rood Lane/Fenchurch Street

Proposed views - from Cullum Street & Billiter Square

Existing view - from City Hall, Queen's Walk

Proposed view - from City Hall, Queen's Walk