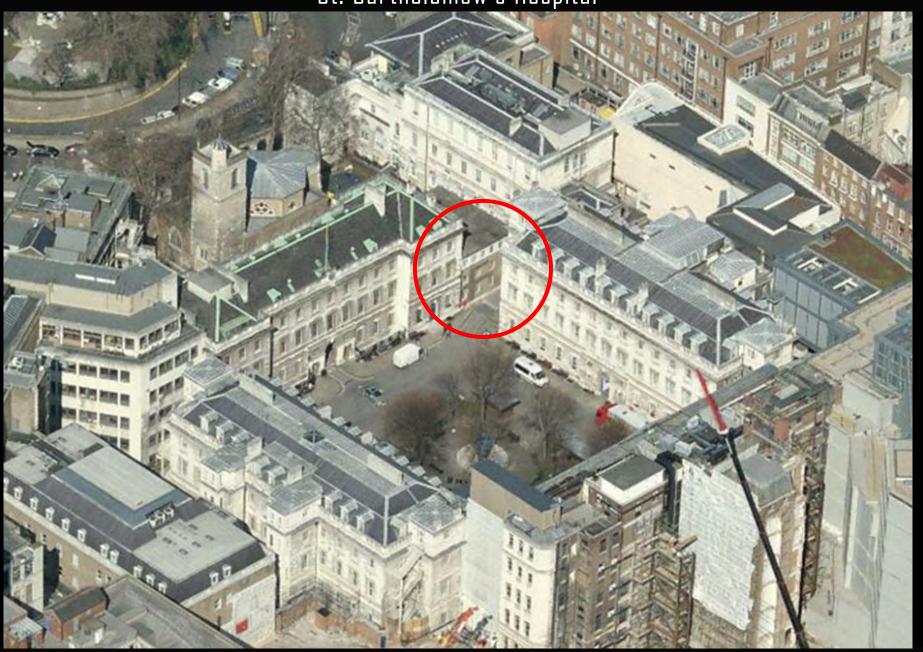

Existing view - from Waterloo Bridge

Proposed view – from Waterloo Bridge

St. Bartholomew's Hospital PCS **SECTION 73** LISTED BUILDINGS WEST SMITHFIELD CONSERVATION AREA BOUNDARY LISTED BUILDING CONSENT Station **Kenton & Lucas Block** St Bartholomew Finance The Gatehouse the Less Church Building Amb Sta TCB North Wing **East Block** Pathology Link **Extension Medical School West Block** 

Site location plan

Aerial View

The Finance Building

St. Bartholomew's Hospital

South east and north west elevations - Approved 17 July 2014 (Ref.14/00319/FULL & 14/00320/LBC)

Proposed site plan - Approved 17 July 2014 (Ref.14/00319/FULL & 14/00320/LBC)