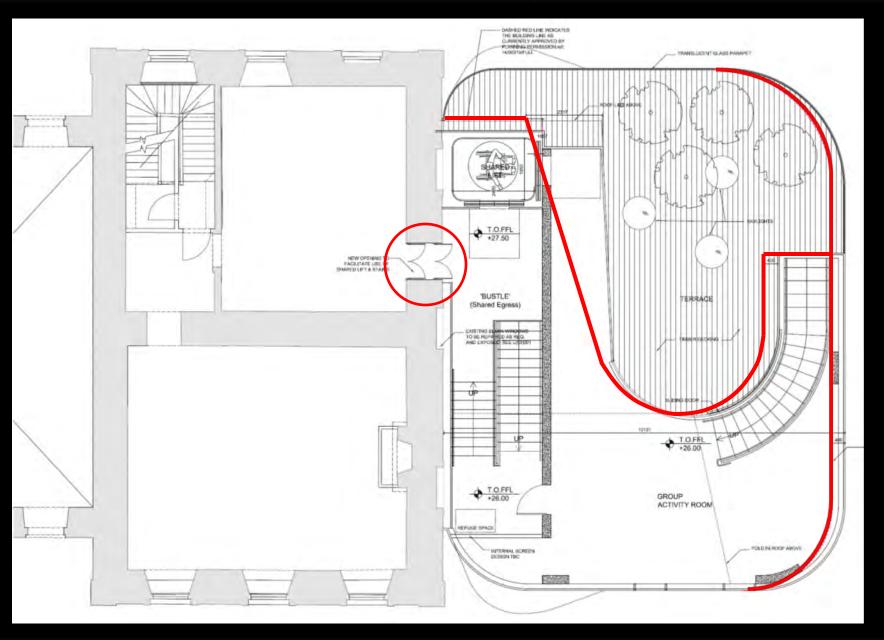

Ground floor plan - Approved 17 July 2014 (Ref.14/00319/FULL & 14/00320/LBC)

Proposed ground floor plan

Proposed first floor plan

Proposed second floor plan

Proposed south east elevation

Proposed north west elevation