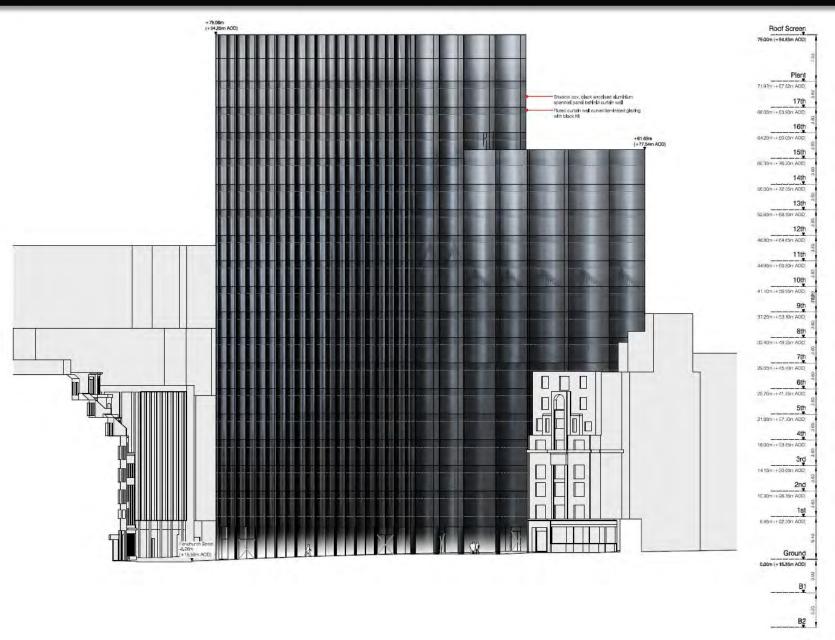

**Plantation Place** 

130 Fenchurch Street

View from interior 3m spacing fluted curtain wall- showing frit gradient effect

Façade details

Façade details

Existing & proposed views - from Fenchurch Street (East India Arms)