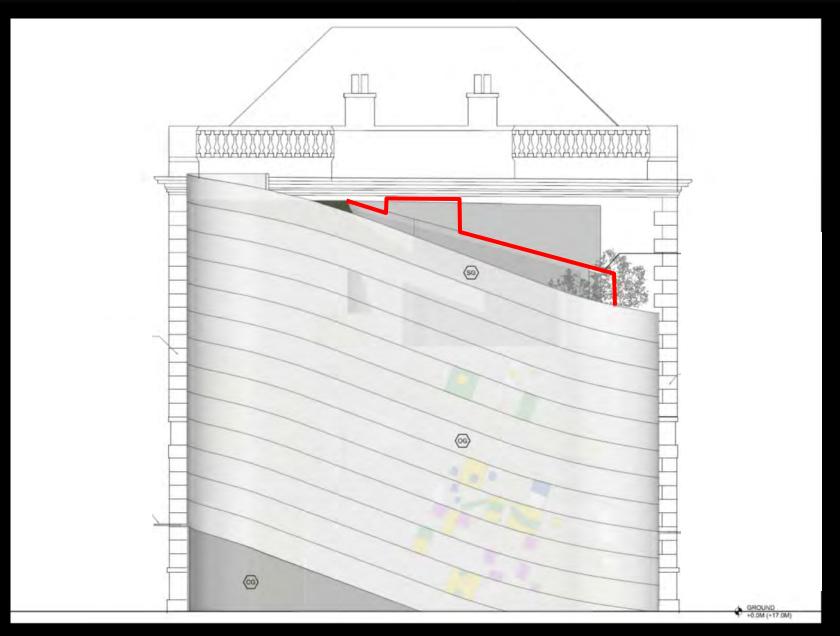

**Plantation Place** 

130 Fenchurch Street

View from interior 3m spacing fluted curtain wall- showing frit gradient effect

Façade details

Façade details

Existing & proposed views - from Fenchurch Street (East India Arms)