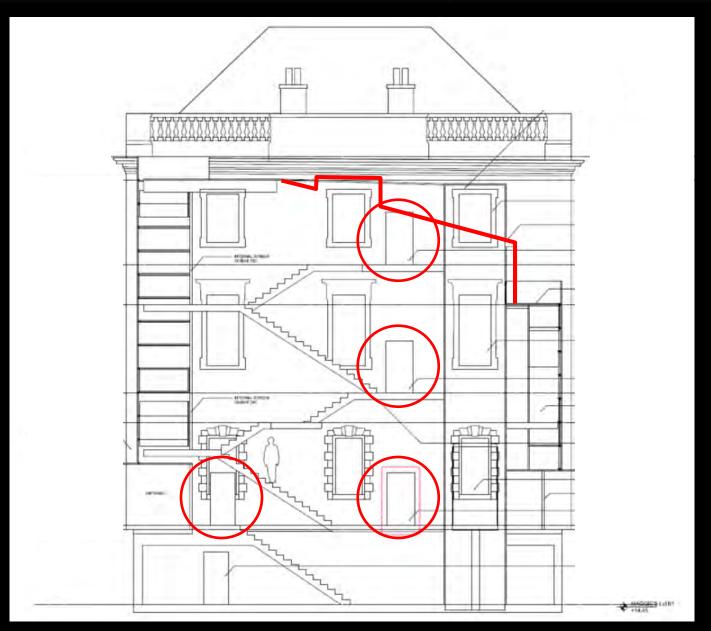

**Plantation Place** 

130 Fenchurch Street

View from interior 3m spacing fluted curtain wall- showing frit gradient effect

Façade details

Façade details

Existing & proposed views - from Fenchurch Street (East India Arms)