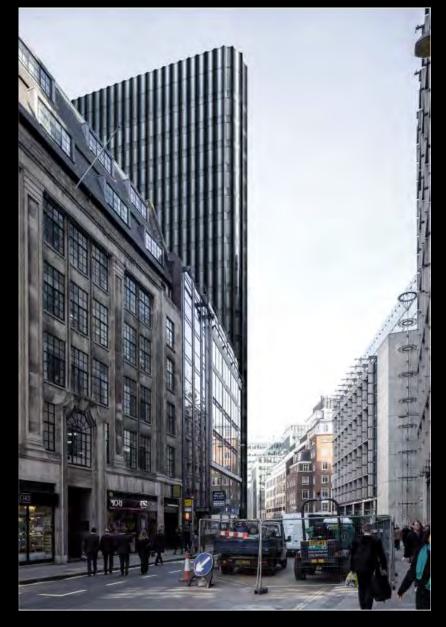

**Plantation Place** 

130 Fenchurch Street

View from interior 3m spacing fluted curtain wall- showing frit gradient effect

Façade details

Façade details

Existing & proposed views - from Fenchurch Street (East India Arms)

Proposed views - from Fenchurch Street & corner of Rood Lane/Fenchurch Street

Proposed views - from Cullum Street & Billiter Square

Existing view - from City Hall, Queen's Walk

Proposed view - from City Hall, Queen's Walk