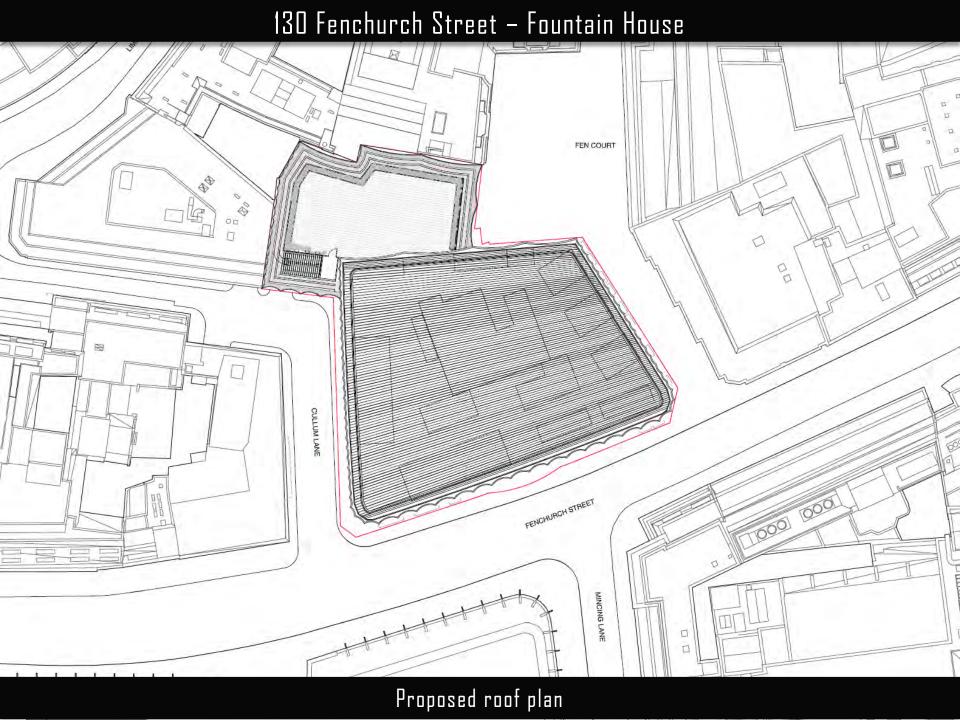

# 130 Fenchurch Street - Fountain House Willis Building FENCHURCH AVENUE Excess FENCHURCH STREET St Gabriel Fen Church Ward Bdy Minster House Clothworkers' Hall 30 to 32 DUNSTER COURT

Site location plan