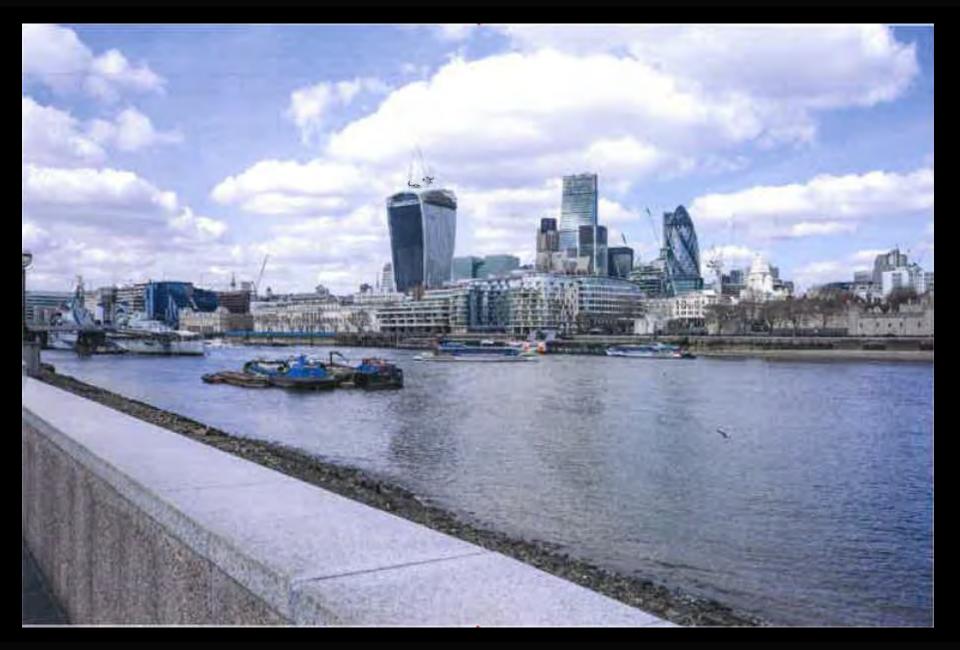

Proposed views - from Fenchurch Street & corner of Rood Lane/Fenchurch Street

Proposed views - from Cullum Street & Billiter Square

Existing view - from City Hall, Queen's Walk

Proposed view - from City Hall, Queen's Walk