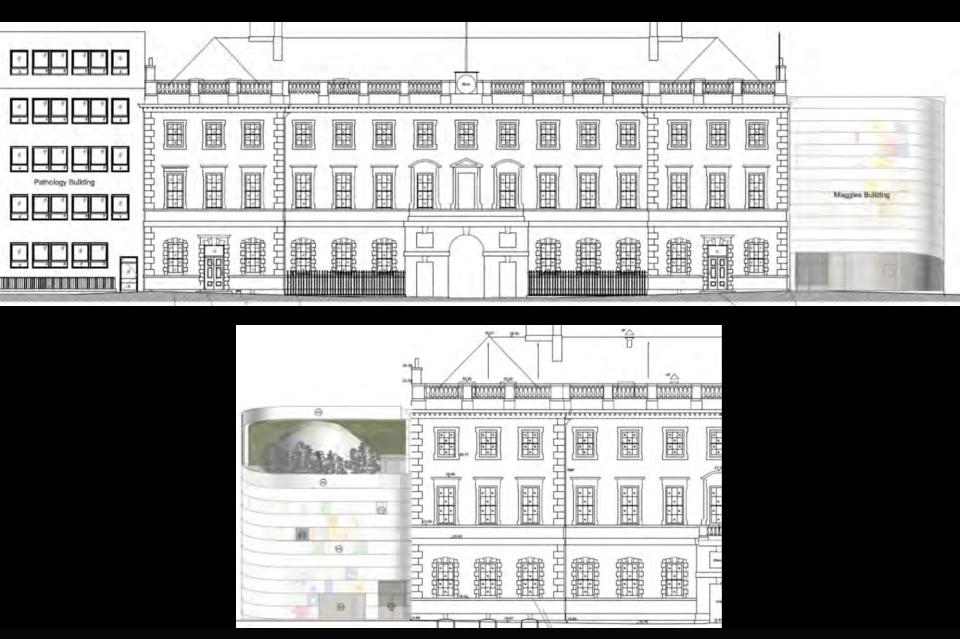

Site location plan

Aerial View

The Finance Building

St. Bartholomew's Hospital

South east and north west elevations - Approved 17 July 2014 (Ref.14/00319/FULL & 14/00320/LBC)

Proposed site plan - Approved 17 July 2014 (Ref.14/00319/FULL & 14/00320/LBC)

Ground floor plan - Approved 17 July 2014 (Ref.14/00319/FULL & 14/00320/LBC)

Proposed ground floor plan

Proposed first floor plan

Proposed second floor plan

Proposed south east elevation

Proposed north west elevation

St. Bartholomew's Hospital

Proposed north east elevation

Proposed view from St. Bartholomew's Square

St. Bartholomew's Hospital

Proposed view from the Chapel Garden

St. Bartholomew's Hospital

Proposed view from courtyard arch