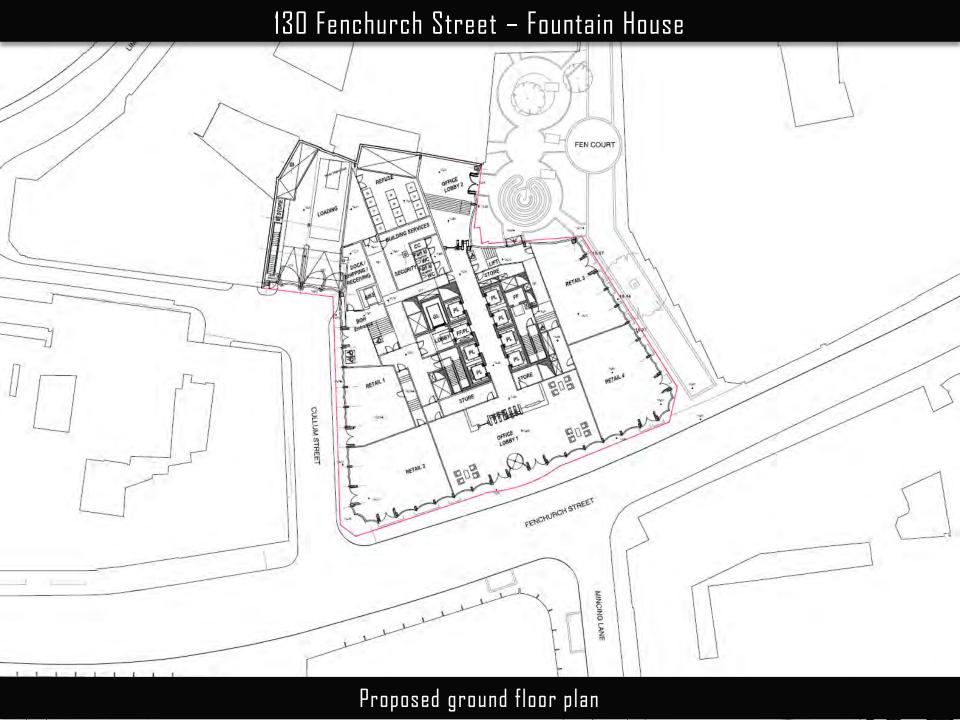

Ground floor plan - Approved 17 July 2014 (Ref.14/00319/FULL & 14/00320/LBC)

Proposed ground floor plan

Proposed first floor plan

Proposed second floor plan

Proposed south east elevation

Proposed north west elevation