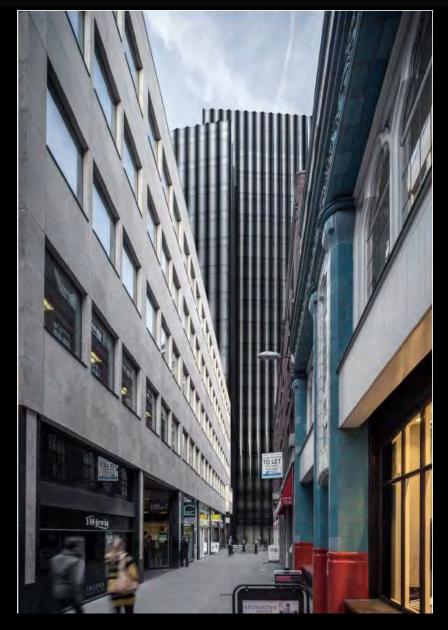

**Plantation Place** 

130 Fenchurch Street

View from interior 3m spacing fluted curtain wall- showing frit gradient effect

Façade details

Façade details

Existing & proposed views - from Fenchurch Street (East India Arms)

Proposed views - from Fenchurch Street & corner of Rood Lane/Fenchurch Street

Proposed views - from Cullum Street & Billiter Square

Existing view - from City Hall, Queen's Walk

Proposed view - from City Hall, Queen's Walk