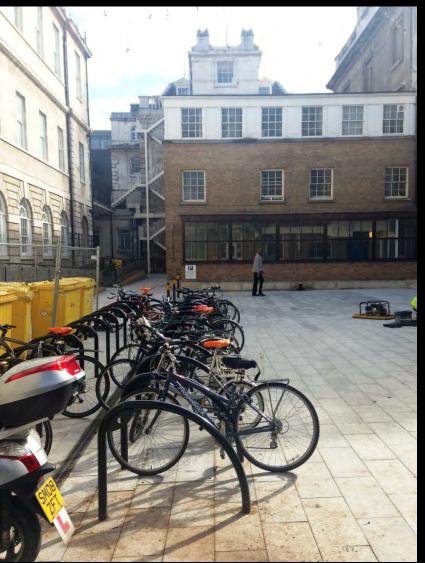

St. Bartholomew's Hospital

Proposed north east elevation

Proposed view from St. Bartholomew's Square

St. Bartholomew's Hospital

Proposed view from the Chapel Garden

St. Bartholomew's Hospital

Proposed view from courtyard arch