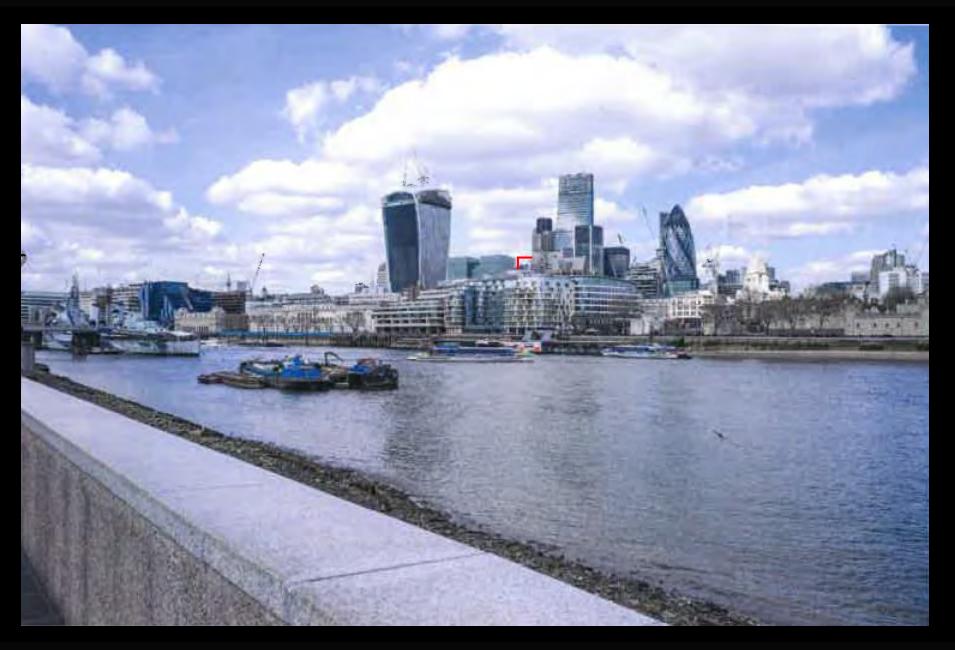

Proposed views - from Fenchurch Street & corner of Rood Lane/Fenchurch Street

Proposed views - from Cullum Street & Billiter Square

Existing view - from City Hall, Queen's Walk

Proposed view - from City Hall, Queen's Walk