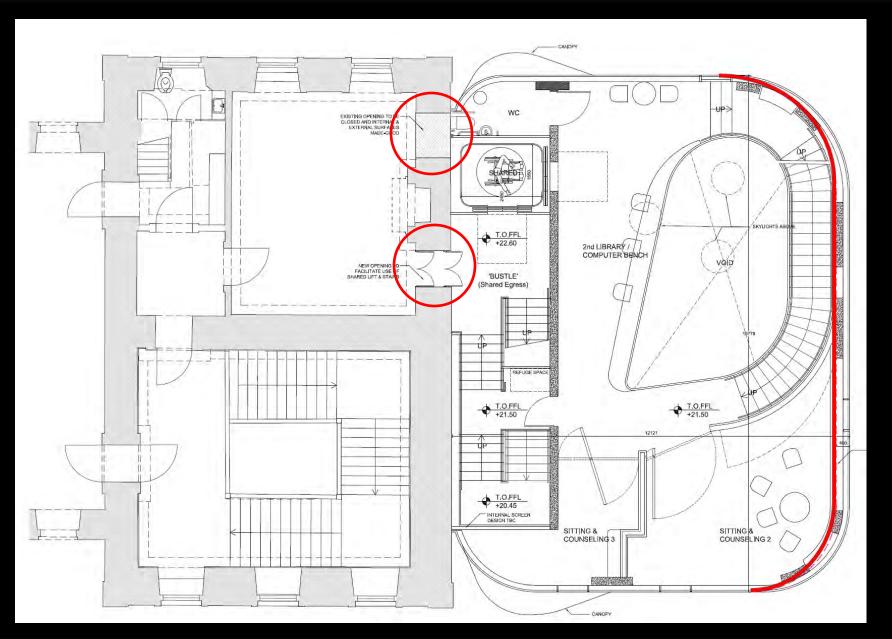

Ground floor plan - Approved 17 July 2014 (Ref.14/00319/FULL & 14/00320/LBC)

Proposed ground floor plan

Proposed first floor plan

Proposed second floor plan

Proposed south east elevation

Proposed north west elevation