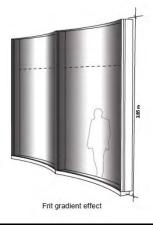

**Plantation Place** 

130 Fenchurch Street

View from interior 3m spacing fluted curtain wall- showing frit gradient effect

Façade details

Façade details

Existing & proposed views - from Fenchurch Street (East India Arms)